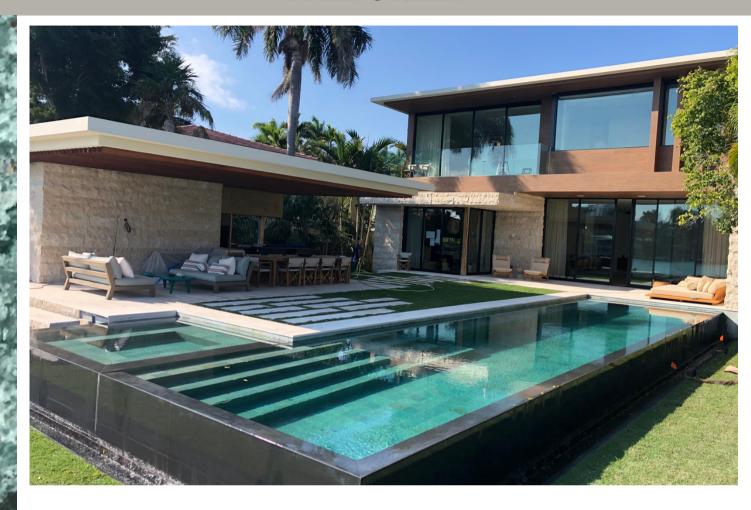

## **BALI GREEN**

Bali Green is suitable for all types of underwater applications such as swimming pools walls and floors, waterline, water features and ponds. It is suitable for both saltwater and standard chlorine pool systems.

## SIZES & FINISHES

4"x4"x3/8" Rustic & Honed Finish

6"x6"x3/8" Rustic & Honed Finish

A very popular product all over Europe, Hawaii, Phuket and the Maldives to name a few, it is now making its way to the USA. Bali Green is sought after for its unique color changing characteristics and ability to not breakdown over time due to water submersion.