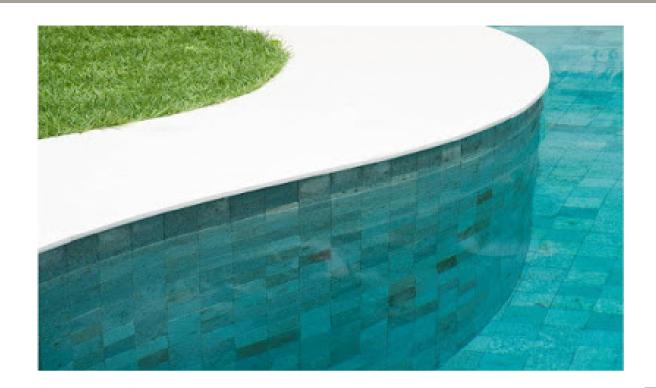

## **BALI GREEN**

Bali Green is suitable for all types of underwater applications such as swimming pools walls and floors, waterline, water features and ponds. It is suitable for both saltwater and standard chlorine pool systems.

## SIZES & FINISHES

4"x4"x3/8" Rustic & Honed Finish

6"x6"x3/8" Rustic & Honed Finish

A very popular product all over Europe, Hawaii, Phuket and the Maldives to name a few, it is now making its way to the USA. Bali Green is sought after for its unique color changing characteristics and ability to not breakdown over time due to water submersion.

## BALI GREEN SEALING

Coral Classics by A&P recommends Dry Treat, Stain Proof or 40 SK, if sealing is required or wanted. (Refer to sealer page)

Bali Green by Coral Classics