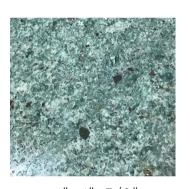

## SIZES & FINISHES

4"x4"x3/8" Rustic & Honed Finish

6"x6"x3/8" Rustic & Honed Finish

A very popular product all over Europe, Hawaii, Phuket and the Maldives to name a few, it is now making its way to the USA. Bali Green is sought after for its unique color changing characteristics and ability to not breakdown over time due to water submersion.