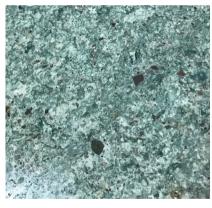

## SIZES & FINISHES

4"x4"x3/8" Rustic & Honed Finish

6"x6"x3/8" Rustic & Honed Finish

A very popular product all over Europe, Hawaii, Phuket and the Maldives to name a few, it is now making its way to the USA. Bali Green is sought after for its unique color changing characteristics and ability to not breakdown over time due to water submersion.