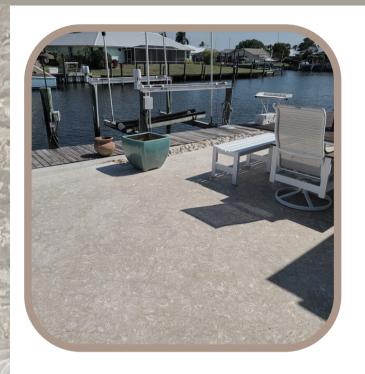

## LAGUNA SHELLSTONE

Laguna Shellstone is a new, unique and a "sister" stone to Coral Classics by A&P's Shells Reef Beige material.

This one of a kind Shellstone is consistent in color throughout the material and is swirled with smaller abalone shells giving movement and life to any project.