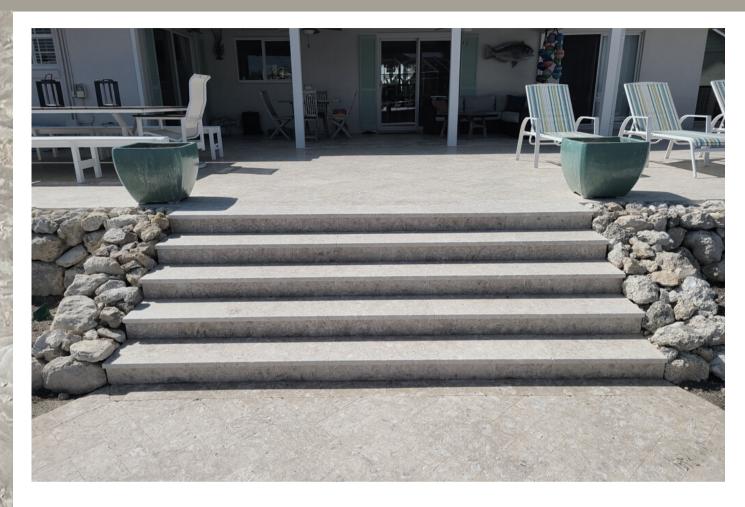

## LAGUNA SHELLSTONE

Laguna Shellstone is a new, unique and a "sister" stone to Coral Classics by A&P's Shells Reef Beige material.

This one of a kind Shellstone is consistent in color throughout the material and is swirled with smaller abalone shells giving movement and life to any project.

Suitable for residential and commercial applications.