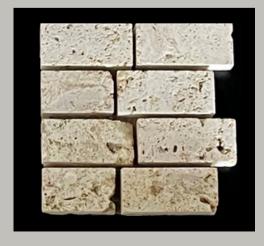

### ATLANTIC STONE MOLDINGS

Atlantic 1"x1"x12" B/N Cane

Mosaics & Moldingls by Coral Classics

Atlantic 1"x1"x12" Bullnose

Atlantic 2"x2"x12" OG Chair Rail

Atlantic 1/2"x1/2"x12" Pencil Bullnose

Atlantic Shell Stone: 1x1,1x2, 2x2, Mesh Mounted, Honed Unfilled & Tumbled, 4" x 4" Loose Pieces, Honed Unfilled & Tumbled

Atlantic Shell Stone: Chair Rail 2" x 12", Cane 1" x 12",

Pencil 1/2" x 12", Honed Unfilled Finish

Special Order: Any size or dimension not listed