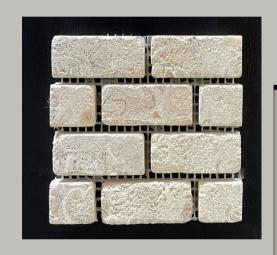

### ATLANTIC STONE MOLDINGS

Atlantic 1"x1"x12" B/N Cane

Mosaics & Moldingls by Coral Classics

Atlantic 1"x1"x12" Bullnose

Atlantic 2"x2"x12" OG Chair Rail

Atlantic 1/2"x1/2"x12" Pencil Bullnose

Atlantic Shell Stone: 1x1,1x2, 2x2, Mesh Mounted, Honed Unfilled & Tumbled, 4" x 4" Loose Pieces, Honed Unfilled & Tumbled

Atlantic Shell Stone: Chair Rail 2" x 12", Cane 1" x 12",

Pencil 1/2" x 12", Honed Unfilled Finish

Special Order: Any size or dimension not listed