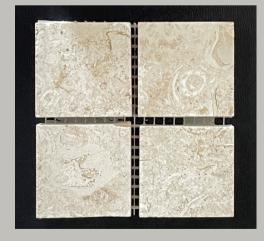

## ATLANTIC SHELL STONE

Atlantic 1"x1" Honed

Mosaics & Moldings by Coral Classics

Atlantic 1"x2" Honed

Atlantic 2"x2" Honed

Atlantic 1"x1" Tumbled

Atlantic 1"x2" Tumbled

Atlantic 2"x2" Tumbled

### ATLANTIC STONE MOLDINGS

Atlantic 1"x1"x12" B/N Cane

Mosaics & Moldingls by Coral Classics

Atlantic 1"x1"x12" Bullnose

Atlantic 2"x2"x12" OG Chair Rail

Atlantic 1/2"x1/2"x12" Pencil Bullnose

Atlantic Shell Stone: 1x1,1x2, 2x2, Mesh Mounted, Honed Unfilled & Tumbled, 4" x 4" Loose Pieces, Honed Unfilled & Tumbled