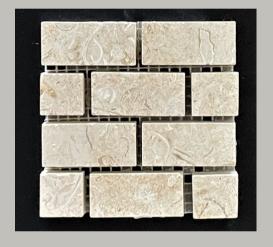

## ATLANTIC SHELL STONE

Atlantic 1"x1" Honed

Mosaics & Moldings by Coral Classics

Atlantic 1"x2" Honed

Atlantic 2"x2" Honed

Atlantic 1"x1" Tumbled

Atlantic 1"x2" Tumbled

Atlantic 2"x2" Tumbled

### ATLANTIC STONE MOLDINGS

Atlantic 1"x1"x12" B/N Cane

Mosaics & Moldingls by Coral Classics

Atlantic 1"x1"x12" Bullnose

Atlantic 2"x2"x12" OG Chair Rail

Atlantic 1/2"x1/2"x12" Pencil Bullnose

Atlantic Shell Stone: 1x1,1x2, 2x2, Mesh Mounted, Honed Unfilled & Tumbled, 4" x 4" Loose Pieces, Honed Unfilled & Tumbled