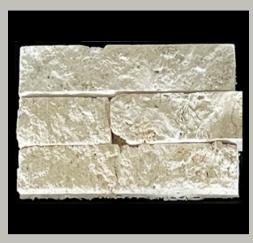

# CALYPSO CORAL

Calypso Coral Split Face Bars Mesh Mounted

Calypso Coral Split Face 2"x2" Mesh Mounted

Mosaics & Moldings by Coral Classics

Calypso Coral Saw-Cut 2"x2" Mesh Mounted

Calypso Coral Saw-Cut 1"x1" Mesh Mounted

Calypso Coral Saw-Cut 1"x2" Mesh Mounted

Calypso Coral 3/4"x3/4"x12" Pencil Bullnosed

Calypso Coral OG Chair Rail 2-1/2"x2-1/2"x12" Bullnosed

Calypso Coral Mosaics: 1x1,1x2, 2x2, Saw Cut Unfilled Finish, Mesh Mounted