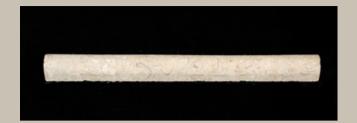

### ATLANTIC STONE MOLDINGS

Atlantic 1"x1"x12" B/N Cane

Mosaics & Moldingls by Coral Classics

Atlantic 1"x1"x12" Bullnose

Atlantic 2"x2"x12" OG Chair Rail

Atlantic 1/2"x1/2"x12" Pencil Bullnose

Atlantic Shell Stone: 1x1,1x2, 2x2, Mesh Mounted, Honed Unfilled & Tumbled, 4" x 4" Loose Pieces, Honed Unfilled & Tumbled

Atlantic Shell Stone: Chair Rail 2" x 12", Cane 1" x 12",

Pencil 1/2" x 12", Honed Unfilled Finish

Special Order: Any size or dimension not listed