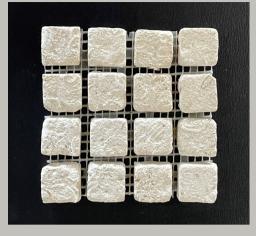

## ATLANTIC SHELL STONE

Atlantic 1"x1" Honed

Mosaics & Moldings by Coral Classics

Atlantic 1"x2" Honed

Atlantic 2"x2" Honed

Atlantic 1"x1" Tumbled

Atlantic 1"x2" Tumbled

Atlantic 2"x2" Tumbled

### ATLANTIC STONE MOLDINGS

Atlantic 1"x1"x12" B/N Cane

Mosaics & Moldingls by Coral Classics

Atlantic 1"x1"x12" Bullnose

Atlantic 2"x2"x12" OG Chair Rail

Atlantic 1/2"x1/2"x12" Pencil Bullnose

Atlantic Shell Stone: 1x1,1x2, 2x2, Mesh Mounted, Honed Unfilled & Tumbled, 4" x 4" Loose Pieces, Honed Unfilled & Tumbled