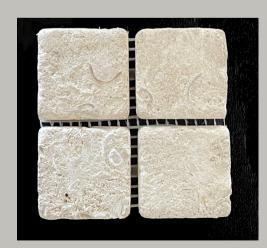

## ATLANTIC SHELL STONE

Atlantic 1"x1" Honed

Mosaics & Moldings by Coral Classics

Atlantic 1"x2" Honed

Atlantic 2"x2" Honed

Atlantic 1"x1" Tumbled

Atlantic 1"x2" Tumbled

Atlantic 2"x2" Tumbled

### ATLANTIC STONE MOLDINGS

Atlantic 1"x1"x12" B/N Cane

Mosaics & Moldingls by Coral Classics

Atlantic 1"x1"x12" Bullnose

Atlantic 2"x2"x12" OG Chair Rail

Atlantic 1/2"x1/2"x12" Pencil Bullnose

Atlantic Shell Stone: 1x1,1x2, 2x2, Mesh Mounted, Honed Unfilled & Tumbled, 4" x 4" Loose Pieces, Honed Unfilled & Tumbled