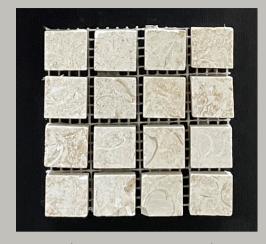

## ATLANTIC SHELL STONE

Atlantic 1"x1" Honed

Mosaics & Moldings by Coral Classics

Atlantic 1"x2" Honed

Atlantic 2"x2" Honed

Atlantic 1"x1" Tumbled

Atlantic 1"x2" Tumbled

Atlantic 2"x2" Tumbled

### ATLANTIC STONE MOLDINGS

Atlantic 1"x1"x12" B/N Cane

Mosaics & Moldingls by Coral Classics

Atlantic 1"x1"x12" Bullnose

Atlantic 2"x2"x12" OG Chair Rail

Atlantic 1/2"x1/2"x12" Pencil Bullnose

Atlantic Shell Stone: 1x1,1x2, 2x2, Mesh Mounted, Honed Unfilled & Tumbled, 4" x 4" Loose Pieces, Honed Unfilled & Tumbled