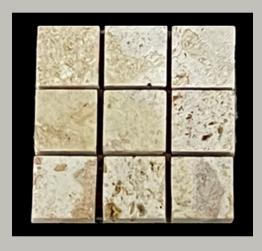

## ATLANTIC SHELL STONE

Atlantic 1"x1" Honed

Mosaics & Moldings by Coral Classics

Atlantic 1"x2" Honed

Atlantic 2"x2" Honed

Atlantic 1"x1" Tumbled

Atlantic 1"x2" Tumbled

Atlantic 2"x2" Tumbled

### ATLANTIC STONE MOLDINGS

Atlantic 1"x1"x12" B/N Cane

Mosaics & Moldingls by Coral Classics

Atlantic 1"x1"x12" Bullnose

Atlantic 2"x2"x12" OG Chair Rail

Atlantic 1/2"x1/2"x12" Pencil Bullnose

Atlantic Shell Stone: 1x1,1x2, 2x2, Mesh Mounted, Honed Unfilled & Tumbled, 4" x 4" Loose Pieces, Honed Unfilled & Tumbled