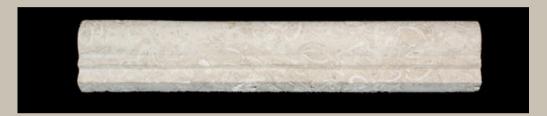

### ATLANTIC STONE MOLDINGS

Atlantic 1"x1"x12" B/N Cane

Mosaics & Moldingls by Coral Classics

Atlantic 1"x1"x12" Bullnose

Atlantic 2"x2"x12" OG Chair Rail

Atlantic 1/2"x1/2"x12" Pencil Bullnose

Atlantic Shell Stone: 1x1,1x2, 2x2, Mesh Mounted, Honed Unfilled & Tumbled, 4" x 4" Loose Pieces, Honed Unfilled & Tumbled

Atlantic Shell Stone: Chair Rail 2" x 12", Cane 1" x 12",

Pencil 1/2" x 12", Honed Unfilled Finish

Special Order: Any size or dimension not listed