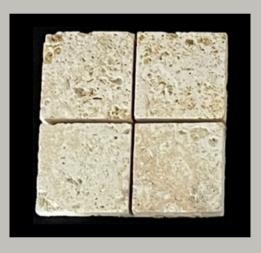

## ATLANTIC SHELL STONE

Atlantic 1"x1" Honed

Mosaics & Moldings by Coral Classics

Atlantic 1"x2" Honed

Atlantic 2"x2" Honed

Atlantic 1"x1" Tumbled

Atlantic 1"x2" Tumbled

Atlantic 2"x2" Tumbled

### ATLANTIC STONE MOLDINGS

Atlantic 1"x1"x12" B/N Cane

Mosaics & Moldingls by Coral Classics

Atlantic 1"x1"x12" Bullnose

Atlantic 2"x2"x12" OG Chair Rail

Atlantic 1/2"x1/2"x12" Pencil Bullnose

Atlantic Shell Stone: 1x1,1x2, 2x2, Mesh Mounted, Honed Unfilled & Tumbled, 4" x 4" Loose Pieces, Honed Unfilled & Tumbled