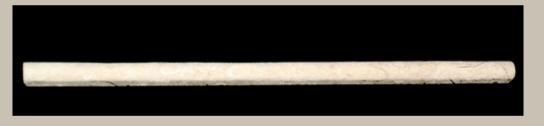

### ATLANTIC STONE MOLDINGS

Atlantic 1"x1"x12" B/N Cane

Mosaics & Moldingls by Coral Classics

Atlantic 1"x1"x12" Bullnose

Atlantic 2"x2"x12" OG Chair Rail

Atlantic 1/2"x1/2"x12" Pencil Bullnose

Atlantic Shell Stone: 1x1,1x2, 2x2, Mesh Mounted, Honed Unfilled & Tumbled, 4" x 4" Loose Pieces, Honed Unfilled & Tumbled

Atlantic Shell Stone: Chair Rail 2" x 12", Cane 1" x 12",

Pencil 1/2" x 12", Honed Unfilled Finish

Special Order: Any size or dimension not listed